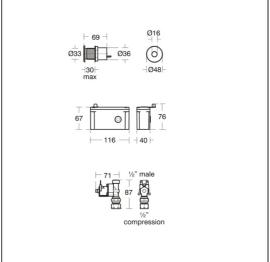

## **ILLUSTRATED PRODUCT DETAILS**

Weights

**Finishes** 

A7002 1.00 KG

A7002

Chrome (AA)

**Materials** 

A7002 Chrome Plated Brass

**Special Notes** 

Check Local requirements for back flow prevention.

Suitable for water systems from 0.5bar to 6bar.

Includes 30 l/min regulator to prevent flooding. Should be removed on flow pressure between 0.5bar and 1bar.

Default 4sec run time, adjustment at installation.

Ensures full coverage without exceeding 1.5 litres per activation.