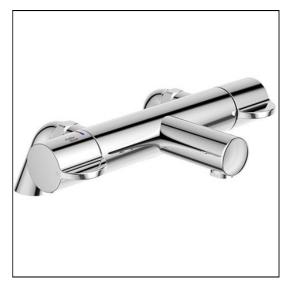

# Contour 21+ Thermostatic Rim Mounted Bath Filler

# ILLUSTRATED

A7006 (HTM 04 01) Contour 21+ thermostatic 2 hole rim mounted bath filler with thermal cleanse feature and rim mounting legs

# ILLUSTRATED PRODUCT DETAILS

Weights A7006 2.98 KG

Materials A7006

 Finishes

 A7006
 Chrome (AA)