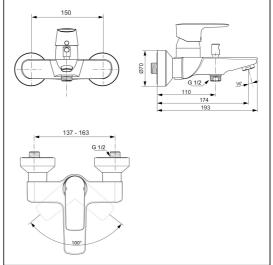

### **ILLUSTRATED PRODUCT DETAILS**

Weights

A7033 1.92 KG

**Materials** 

A7033 Chrome Plated Brass

Flow rates

**Finishes** 

A7033

A7033 22.5 Litres per minute @

Chrome (AA)

3 bar pressure

**Designer** Quadro