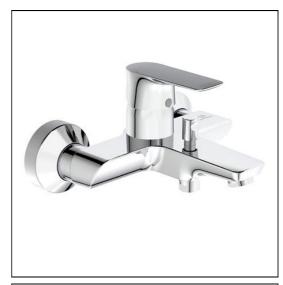

## **ILLUSTRATED**

A7033 Connect Air single lever wall mounted bath shower mixer