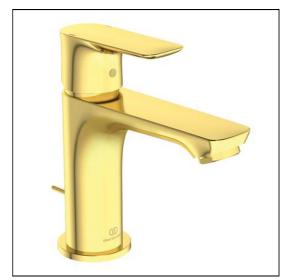

# **ILLUSTRATED**

A7046

Connect Air slim single lever basin mixer with pop-up waste

## **ILLUSTRATED PRODUCT DETAILS**

Weights

A7046 1.44 KG

A7046

Finishes

046

Chrome (AA)

**Materials** 

A7046 Chrome Plated Brass

Flow rates

A7046 5 Litres per minute @ 3

bar pressure

Designer

Quadro