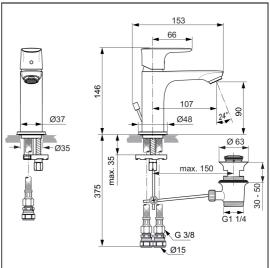

## **ILLUSTRATED PRODUCT DETAILS**

Weights

A7046 1.44 KG

A7046

Finishes

046

Chrome (AA)

**Materials** 

A7046 Chrome Plated Brass

Flow rates

A7046 5 Litres per minute @ 3

bar pressure

Designer

Quadro

# **Special Notes**

Suitable for balanced supplies. Inlets with flexible hoses and connections for 15mm copper tails. Consideration should be given to safe hot water delivery and the use of an appropriate temperature reduction device, please see A5900AA (for use with 15mm pipework) or A5901AA (for use with 22mm pipework). Fitted with a 5 litre per minute outlet flow regulator. Flow rate 4.6 litres per minute at 1 Bar with regulator fitted.