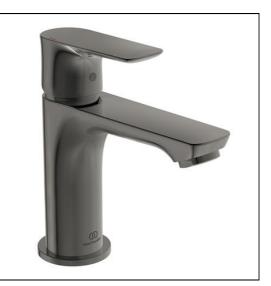

## Connect Air Slim Basin Mixer No Waste

Flow rates A7047 5 Litres per minute @ 3 bar pressure Designer

Quadro