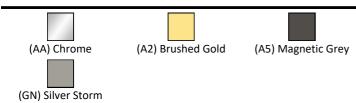

## Connect Air Slim Basin Mixer No Waste



Flow rates A7047 5 Litres per minute @ 3 bar pressure Designer

Quadro

## **FINISH OPTIONS**



## **Special Notes**

Suitable for balanced supplies. Inlets with flexible hoses and connections for 15mm copper tails. Consideration should be given to safe hot water delivery and the use of an appropriate temperature reduction device, please see A5900AA (for use with 15mm pipework) or A5900AA (for use with 22mm pipework). Fitted with a 5 litre per minute outlet flow regulator. Flow rate 4.6 litres per minute at 1 Bar with regulator fitted.







## ACCREDITATIONS

A7047(AA) Unified Water Label 5.00





Litres

Per Minute