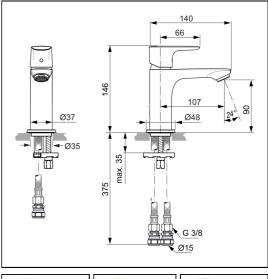

## **Special Notes**

Suitable for balanced supplies. Inlets with flexible hoses and connections for 15mm copper tails. Consideration should be given to safe hot water delivery and the use of an appropriate temperature reduction device, please see A5900AA (for use with 15mm pipework) or A5900AA (for use with 22mm pipework). Fitted with a 5 litre per minute outlet flow regulator. Flow rate 4.6 litres per minute at 1 Bar with regulator fitted.