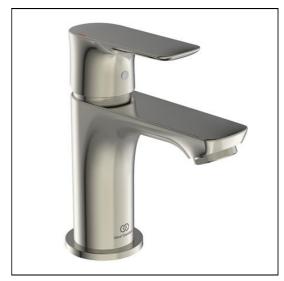

## **ILLUSTRATED**

A7048 Connect Air mini single lever basin mixer, no waste

## **ILLUSTRATED PRODUCT DETAILS**

Weights **Finishes** 

1.09 KG A7048 A7048 Chrome (AA)

**Materials** 

A7048 **Chrome Plated Brass** Flow rates

> A7048 5 Litres per minute @ 3

bar pressure

Designer Quadro