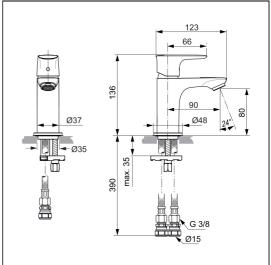

#### **Special Notes**

Suitable for balanced supplies. Inlets with flexible hoses and connections for 15mm copper tails. Consideration should be given to safe hot water delivery and the use of an appropriate temperature reduction device, please see A5900AA (for use with 15mm pipework) or A5901AA (for use with 22mm pipework). Fitted with a 5 litre per minute outlet flow regulator. Flow rate 4.6 litres per minute at 1 Bar with regulator fitted.