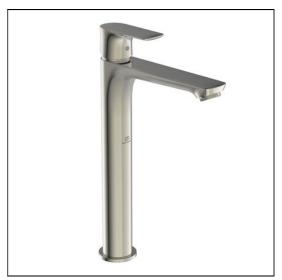

## **ILLUSTRATED**

A7049 Connect Air tall single lever basin mixer, no waste

## **ILLUSTRATED PRODUCT DETAILS**

Weights Finishes

A7049 1.93 KG A7049 Chrome (AA)

Materials

A7049 Chrome Plated Brass Flow rates

A7049 5 Litres per minute @ 3

bar pressure

**Designer** Quadro