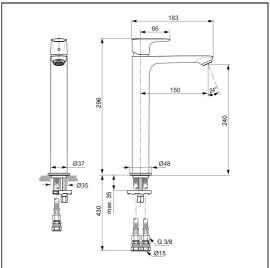

## **ILLUSTRATED PRODUCT DETAILS**

Weights Finishes

A7049 1.93 KG A7049 Chrome (AA)

Materials

A7049 Chrome Plated Brass Flow rates

A7049 5 Litres per minute @ 3

bar pressure

**Designer** Quadro

#### **Special Notes**

Suitable for balanced supplies. Inlets with flexible hoses and connections for 15mm copper tails. Consideration should be given to safe hot water delivery and the use of an appropriate temperature reduction device, please see A5900AA (for use with 15mm pipework) or A5901AA (for use with 22mm pipework). Fitted with a 5 litre per minute outlet flow regulator.