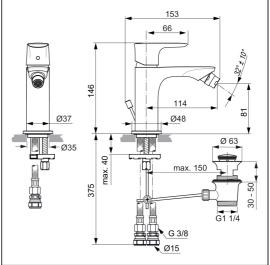

#### **Special Notes**

Suitable for balanced supplies. Inlets with flexible hoses and connections for 15mm copper tails. Consideration should be given to safe hot water delivery and the use of an appropriate temperature reduction device, please see A5900AA (for use with 15mm pipework) or A5901AA (for use with 22mm pipework). Fitted with a 5 litre per minute flow regulator. Unregulated flow rate 4.7 litres per minute at 1 bar.