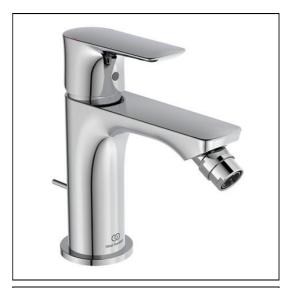

## **ILLUSTRATED**

**A7050** Connect Air slim bidet mixer with pop-up waste, single

lever

## **ILLUSTRATED PRODUCT DETAILS**

Weights Finishes

**A7050** 1.45 KG **A7050** Chrome (AA)

Materials

A7050 Chrome Plated Brass Flow rates

**A7050** 5 Litres per minute @ 3

bar pressure

**Designer** Quadro