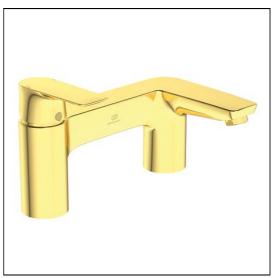

# Connectt Air 2H Bath Filler

# **ILLUSTRATED**

A7051 Connect Air single lever 2 tap hole bath filler

## **ILLUSTRATED PRODUCT DETAILS**

Weights

A7051 2.83 KG

**Materials** 

A7051 Chrome Plated Brass

Flow rates

**Finishes** 

A7051

**A7051** 26 Litres per minute @ 3

Chrome (AA)

bar pressure

Designer

Quadro

#### **FINISH OPTIONS**



#### **Special Notes**

Suitable for balanced supplies. Inlets 3/4" BSP male coned for copper. Supplied with brass back nuts.

Consideration should be given to safe hot water delivery and the use of an appropriate temperature reduction device, please see A5900AA (for use with 15mm pipeowrk) or A5901AA (for use with 22mm pipework). Unregulated flow rate 15 litres per minute at 1 bar and 26 litres per minute at 3 bar.







### **ACCREDITATIONS**