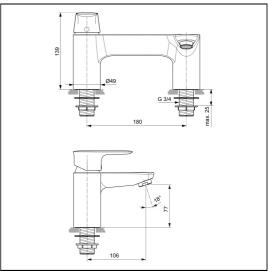

## **ILLUSTRATED PRODUCT DETAILS**

Weights

A7051 2.83 KG

**Materials** 

A7051 Chrome Plated Brass

Flow rates

**Finishes** 

A7051

**A7051** 26 Litres per minute @ 3

Chrome (AA)

bar pressure

Designer

Quadro