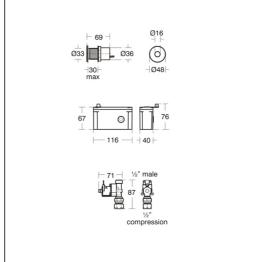

# Sensorflow 21 Urinal Flush Sensor, Low Pressure Valve Panel Mounted, Mains

## **ILLUSTRATED**

A7058

Sensorflow 21 urinal flush, Low Pressure Valve, panel mounted, mains

### **ILLUSTRATED PRODUCT DETAILS**

Weights

Finishes

**A7058** 1.51 KG

A7058 Chrome (AA)

**Materials** 

A7058 Chrome Plated Brass