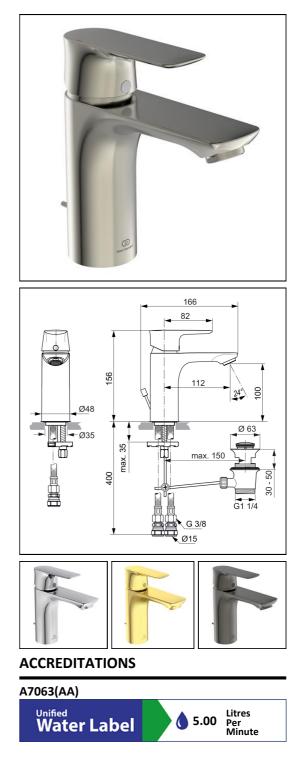

### ILLUSTRATED

A7063 Connect Air project single lever basin mixer with pop-up waste

## ILLUSTRATED PRODUCT DETAILS

| Weights<br>A7063<br>Materia | 1.63 KG           | Finishes<br>A7063  |                    |  |
|-----------------------------|-------------------|--------------------|--------------------|--|
| A7063                       | Chrome Plated Bra | A7063              |                    |  |
|                             |                   | Designer<br>Quadro |                    |  |
| FINISH OPTIONS              |                   |                    |                    |  |
| (A                          | A) Chrome         | (A2) Brushed Gold  | (A5) Magnetic Grey |  |

(GN) Silver Storm

#### **Special Notes**

Suitable for balanced supplies. Inlets with flexible hoses and connections for 15mm copper tails. Consideration should be given to safe hot water delivery and the use of an appropriate temperature reduction device, please see A5900AA (for use with 15mm pipework) or A5901AA (for use with 22mm pipework). Fitted with a 5 litre per minute outlet flow regulator. Flow rate 4.6 litres per minute at 1 Bar with regulator fitted.