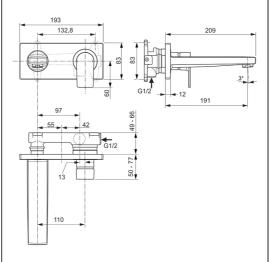

### **ILLUSTRATED PRODUCT DETAILS**

| Weights        |                     | Finishes   |                                      |
|----------------|---------------------|------------|--------------------------------------|
| A7116<br>A5948 | 1.50 KG<br>1.26 KG  | A7116      | Chrome (AA)                          |
| Materials      |                     | A5948      | Unfinished (NU)                      |
| A7116          | Chrome Plated Brass |            |                                      |
|                |                     | Flow rates |                                      |
|                |                     | A7116      | 5 Litres per minute @ 3 bar pressure |

#### **Special Notes**

Suitable for balanced supplies. Inlets with flexible tails and connections for 15mm copper tubes. Fitted with a 5 litre per minute outlet flow regulator. When installed in commercial applications a thermostatic blending valve such as A5900AA must be used. Unregulated flow rate 3.5 litres per minute at 0.5 bar.