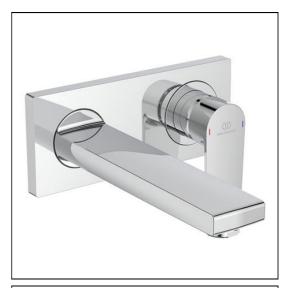

# Edge Single Lever Wall Mounted Basin Mixer

# **ILLUSTRATED**

A7116 Edge single lever wall mounted basin mixer
A5948 Built-in basin mixer kit 1, horizontal

### **ILLUSTRATED PRODUCT DETAILS**

| Weights        |                     | Finishes   |                                      |
|----------------|---------------------|------------|--------------------------------------|
| A7116<br>A5948 | 1.50 KG<br>1.26 KG  | A7116      | Chrome (AA)                          |
| Materials      |                     | A5948      | Unfinished (NU)                      |
| A7116          | Chrome Plated Brass |            |                                      |
|                |                     | Flow rates |                                      |
|                |                     | A7116      | 5 Litres per minute @ 3 bar pressure |