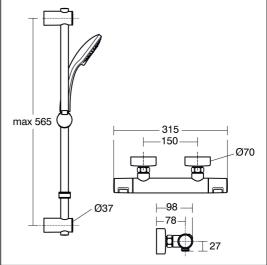

## **ILLUSTRATED**

A7205

Ceratherm T25 exposed thermostatic shower mixer pack with idealrain s3 3 function Ø80 handspray, 600mm rail and 1.25m hose

### **ILLUSTRATED PRODUCT DETAILS**

Weights Finishes

**A7205** 2.20 KG **A7205** Chrome (AA)

**Materials** 

A7205 Chrome Plated Brass Flow rates

A7205 8 Litres per minute @ 3

bar pressure