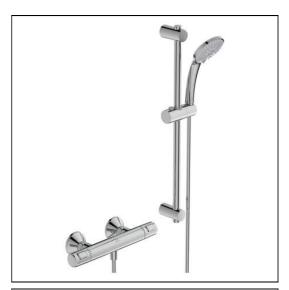

## **ILLUSTRATED**

A7205

Ceratherm T25 exposed thermostatic shower mixer pack with idealrain s3 3 function Ø80 handspray, 600mm rail and 1.25m hose