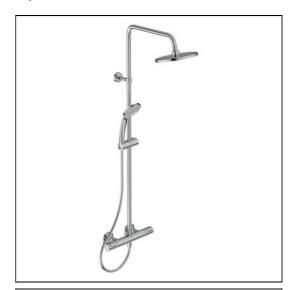

## **ILLUSTRATED**

A7209

Ceratherm T25 dual exposed thermostatic shower mixer pack with idealrain m1 ø200mm round rainshower and m3 shower kit with 3 function ø100mm shower handspray and 1.6m hose

## **ILLUSTRATED PRODUCT DETAILS**

Weights Finishes

**A7209** 3.80 KG **A7209** Chrome (AA)

**Materials** 

A7209 Chrome Plated Brass Flow rates

A7209 8 Litres per minute @ 3

bar pressure