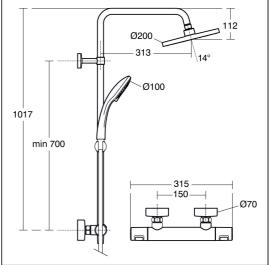

## **ILLUSTRATED**

A7209

Ceratherm T25 dual exposed thermostatic shower mixer pack with idealrain m1 ø200mm round rainshower and m3 shower kit with 3 function ø100mm shower handspray and 1.6m hose

## **ILLUSTRATED PRODUCT DETAILS**

Weights Finishes

**A7209** 3.80 KG **A7209** Chrome (AA)

**Materials** 

A7209 Chrome Plated Brass Flow rates

A7209 8 Litres per minute @ 3

bar pressure