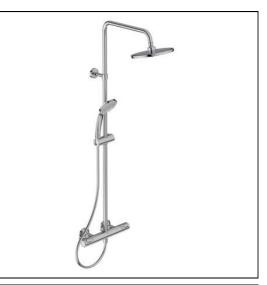

### ILLUSTRATED

A7209 Ceratherm T25 exposed thermostatic shower system with Idealrain M1 Ø200mm round rainshower, M3 3 function Ø100mm handspray and 1.5m Ideaflex hose