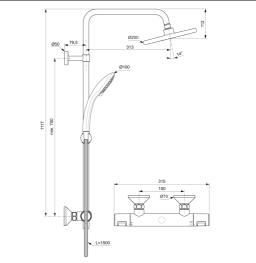

### ILLUSTRATED

A7209 Ceratherm T25 exposed thermostatic shower system with Idealrain M1 Ø200mm round rainshower, M3 3 function Ø100mm handspray and 1.5m Ideaflex hose

## ILLUSTRATED PRODUCT DETAILS

Weights A7209 3.80 KG

Materials
A7209 Chrome Plated Brass

Flow rates A7209 8 Litres per minute @ 3

bar pressure

#### **Special Notes**

Removable 12 litre per minute eco flow regulator fitted in the fixed head and 8 litre per minute regulator in the handspray. Minimum operating pressure of 0.5 Bar