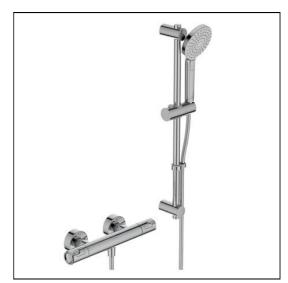

## **ILLUSTRATED**

A7221

Ceratherm T50 exposed thermostatic shower mixer pack with idealrain idealrain evo shower kit 3 function round ø110mm handspray, 600mm rail and 1.75m idealflex hose