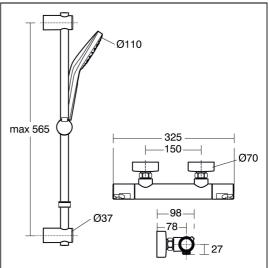

## **ILLUSTRATED**

A7221

Ceratherm T50 exposed thermostatic shower mixer pack with idealrain idealrain evo shower kit 3 function round ø110mm handspray, 600mm rail and 1.75m idealflex hose

#### **ILLUSTRATED PRODUCT DETAILS**

 Weights
 Finishes

 A7221
 2.50 KG
 A7221

Materials

A7221 Chrome Plated Brass

Flow rates

A7221 8 Litres per minute @ 3

Chrome (AA)