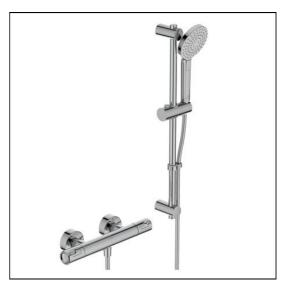

# **ILLUSTRATED**

A7221

Ceratherm T50 exposed thermostatic shower mixer pack with idealrain idealrain evo shower kit 3 function round ø110mm handspray, 600mm rail and 1.75m idealflex hose