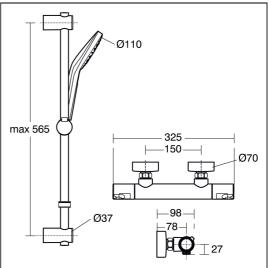

# **ILLUSTRATED**

A7221

Ceratherm T50 exposed thermostatic shower mixer pack with idealrain idealrain evo shower kit 3 function round ø110mm handspray, 600mm rail and 1.75m idealflex hose

### **ILLUSTRATED PRODUCT DETAILS**

Weights

**A7221** 2.50 KG

**Materials** 

A7221 Chrome Plated Brass

Flow rates

**Finishes** 

A7221

A7221 8 Litres per minute @ 3

Chrome (AA)

bar pressure