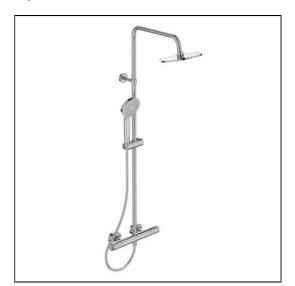

## **ILLUSTRATED**

A7227

Ceratherm T50 dual exposed thermostatic shower mixer pack with idealrain m1 ø200mm round rainshower and idealrain evo shower kit with 3 function ø110mm shower handspray and 1.75m hose

## **ILLUSTRATED PRODUCT DETAILS**

Weights Finishes

**A7227** 4.05 KG **A7227** Chrome finish (AA)

**Materials** 

A7227 Chrome Plated Brass Flow rates

A7227 8 Litres per minute @ 3

bar pressure