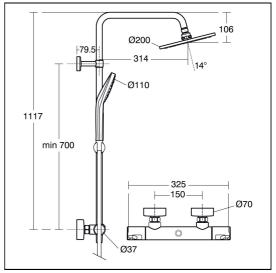

## **ILLUSTRATED**

A7227

Ceratherm T50 dual exposed thermostatic shower mixer pack with idealrain m1 ø200mm round rainshower and idealrain evo shower kit with 3 function ø110mm shower handspray and 1.75m hose

## **ILLUSTRATED PRODUCT DETAILS**

Weights Finishes

**A7227** 4.05 KG **A7227** Chrome finish (AA)

**Materials** 

A7227 Chrome Plated Brass Flow rates

A7227 8 Litres per minute @ 3

bar pressure

### **Special Notes**

Removable 12 litre per minute eco flow regulator fitted in the fixed head and 8 litre per minute regulator in the handspray.

Minimum operating pressure of 0.5 Bar