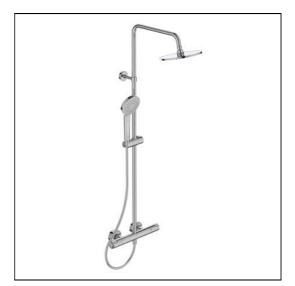

## **ILLUSTRATED**

A7227

Ceratherm T50 exposed thermostatic shower system with Idealrain Ø200mm round rainshower, Idealrain Evo 3 function Ø110mm handspray and 1.75m Ideaflex hose

**Finishes** 

## **ILLUSTRATED PRODUCT DETAILS**

Weights

**A7227** 4.05 KG **A7227** Chrome finish (AA)

**Materials** 

A7227 Chrome Plated Brass Flow rates

A7227 8 Litres per minute @ 3 bar pressure