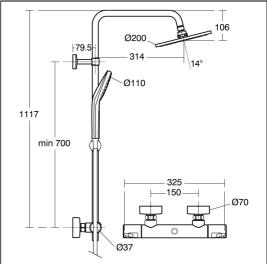

## **ILLUSTRATED PRODUCT DETAILS**

Weights

**A7227** 4.05 KG **A7227** Chrome finish (AA)

**Materials** 

A7227 Chrome Plated Brass Flow rates

A7227 8 Litres per minute @ 3 bar pressure

#### **Special Notes**

Removable 12 litre per minute eco flow regulator fitted in the fixed head and 8 litre per minute regulator in the handspray.

Minimum operating pressure of 0.5 Bar