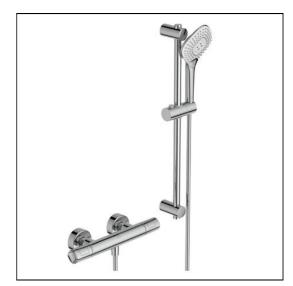

# **ILLUSTRATED**

A7237

Ceratherm T100 exposed thermostatic shower mixer pack with idealrain idealrain evo jet shower kit with 3 function diamond 125mm handspray, 600mm rail and 1.75m idealflex hose