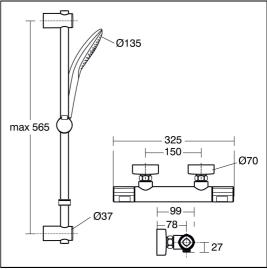

# **ILLUSTRATED**

A7237

Ceratherm T100 exposed thermostatic shower mixer pack with idealrain idealrain evo jet shower kit with 3 function diamond 125mm handspray, 600mm rail and 1.75m idealflex hose

### **ILLUSTRATED PRODUCT DETAILS**

Weights Finishes

**A7237** 2.50 KG **A7237** Chrome (AA) **Materials** 

A7237 Chrome Plated Brass Flow rates

A7237 8 Litres per minute @ 3 bar pressure