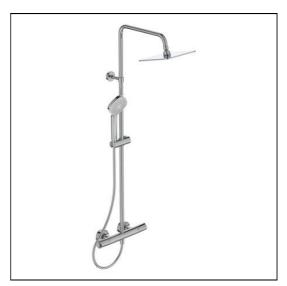

## **ILLUSTRATED**

A7242

Ceratherm T100 exposed thermostatic shower system with Idealrain 200mm square rainshower, Idealrain Evo diamond 3 function handspray and 1.75m Ideaflex hose

## **ILLUSTRATED PRODUCT DETAILS**

Weights Finishes

**A7242** 4.05 KG **A7242** Chrome (AA)

**Materials** 

A7242 Chrome Plated Brass Flow rates

A7242 8 Litres per minute @ 3

bar pressure