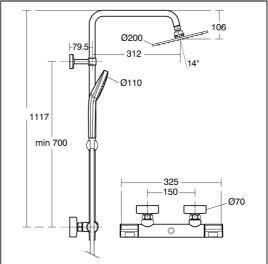

## **ILLUSTRATED**

A7242

Ceratherm T100 exposed thermostatic shower system with Idealrain 200mm square rainshower, Idealrain Evo diamond 3 function handspray and 1.75m Ideaflex hose

## **ILLUSTRATED PRODUCT DETAILS**

Weights Finishes

**A7242** 4.05 KG **A7242** Chrome (AA)

**Materials** 

A7242 Chrome Plated Brass Flow rates

A7242 8 Litres per minute @ 3

bar pressure

#### **Special Notes**

Removable 12 litre per minute eco flow regulator fitted in the fixed head and 8 litre per minute regulator in the handspray.

Minimum operating pressure of 0.5 Bar