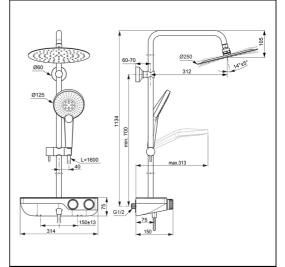

## ILLUSTRATED

A7331 Ceratherm S200 dual exposed thermostatic shelf shower mixer pack with Idealrain 250mm round rainshower, 3 function Idealrain Evo Jet round handspray and 1.75m hose

#### **Special Notes**

Removable 12 litre per minute eco flow regulator fitted in the fixed head and 8 litre per minute regulator in the handspray. Minimum operating pressure of 0.5 Bar. Supplied with S-Connection Wall Brackets.