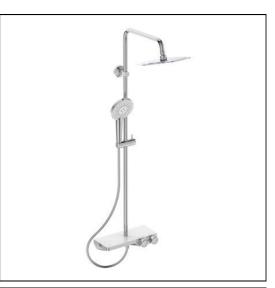

## ILLUSTRATED

A7331 Ceratherm S200 dual exposed thermostatic shelf shower mixer pack with Idealrain 250mm round rainshower, 3 function Idealrain Evo Jet round handspray and 1.75m hose

#### **Special Notes**

Removable 12 litre per minute eco flow regulator fitted in the fixed head and 8 litre per minute regulator in the handspray. Minimum operating pressure of 0.5 Bar. Supplied with S-Connection Wall Brackets.