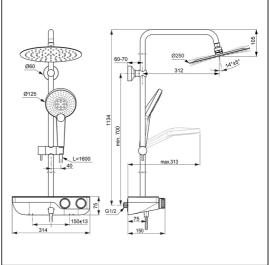

## **ILLUSTRATED PRODUCT DETAILS**

Weights

**Finishes** 

**A7331** 5.90 KG

**A7331** Chrome (AA)

**Materials** 

A7331 Mixed Material

#### **Special Notes**

Removable 12 litre per minute eco flow regulator fitted in the fixed head and 8 litre per minute regulator in the handspray. Minimum operating pressure of 0.5 Bar. Supplied with S-Connection Wall Brackets.