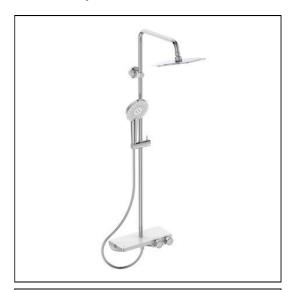

## **ILLUSTRATED**

A7331

Ceratherm S200 exposed thermostatic shelf shower system with Idealrain 250mm round rainshower, 3 function Idealrain Evo Jet round handspray and 1.75m Ideaflex hose