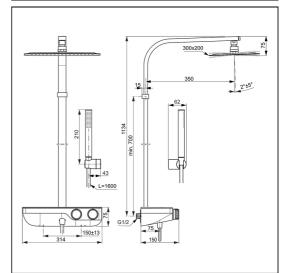

### **ILLUSTRATED**

A7332 Ceratherm S200 dual exposed thermostatic shelf shower mixer pack with Idealrain 300mmx200mm rectangular rainshower, Idealrain stick handspray and 1.6m hose

## **ILLUSTRATED PRODUCT DETAILS**

Weights A7332

**Finishes** Chrome (AA)

**Materials** 

A7332 Mixed Material

7.01 KG

#### **Special Notes**

Removable 12 litre per minute eco flow regulator fitted in the fixed head and 8 litre per minute regulator in the handspray. Minimum operating pressure of 0.5 Bar. Supplied with S-Connection Wall Brackets.