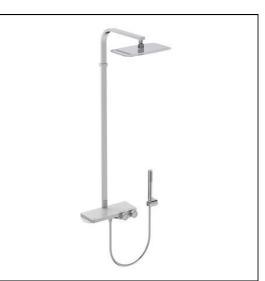

### **ILLUSTRATED**

A7332 Ceratherm S200 dual exposed thermostatic shelf shower mixer pack with Idealrain 300mmx200mm rectangular rainshower, Idealrain stick handspray and 1.6m hose

## **ILLUSTRATED PRODUCT DETAILS**

Weights A7332

**Finishes** Chrome (AA)

**Materials** 

A7332 Mixed Material

7.01 KG