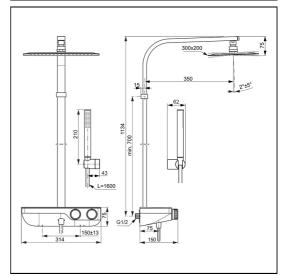

## ILLUSTRATED PRODUCT DETAILS

Weights A7332 Finishes A7332

Chrome (AA)

Materials

A7332 Mixed Material

7.01 KG

**Special Notes** 

Removable 12 litre per minute eco flow regulator fitted in the fixed head and 8 litre per minute regulator in the handspray. Minimum operating pressure of 0.5 Bar. Supplied with S-Connection Wall Brackets.