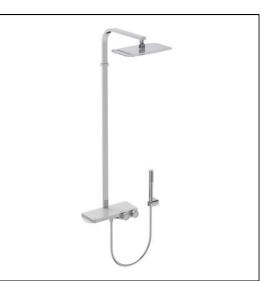

## ILLUSTRATED

A7332 Ceratherm S200 exposed thermostatic shelf shower system with Idealrain 300x200mm rectangular rainshower, Idealrain stick handspray and 1.5m Ideaflex hose

## ILLUSTRATED PRODUCT DETAILS

Weights A7332 Finishes A7332

Chrome (AA)

Materials

A7332 Mixed Material

7.01 KG

**Special Notes** 

Removable 12 litre per minute eco flow regulator fitted in the fixed head and 8 litre per minute regulator in the handspray. Minimum operating pressure of 0.5 Bar. Supplied with S-Connection Wall Brackets.