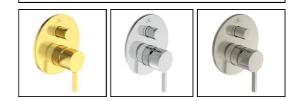

### ILLUSTRATED PRODUCT DETAILS

| Weights                             |                    | Finishes                                            |
|-------------------------------------|--------------------|-----------------------------------------------------|
| A7383<br>A1000                      | 0.01 KG<br>1.12 KG | A7383 Chrome finish (AA)                            |
| Materials<br>A7383 PVD Coated Brass |                    | A1000 Unfinished (NU)                               |
|                                     |                    | <mark>Designer</mark><br>Palomba Serafini Associati |
| FINISH OPTIONS                      |                    |                                                     |