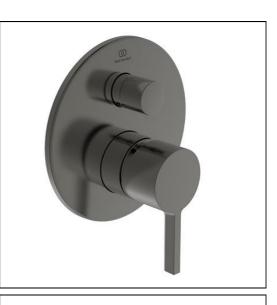

### ILLUSTRATED

A7383Joy single lever built-in shower with diverterA1000Easybox Installtion box

### ILLUSTRATED PRODUCT DETAILS

| Weights                             |                    | Finishes                                            |
|-------------------------------------|--------------------|-----------------------------------------------------|
| A7383<br>A1000                      | 0.01 KG<br>1.12 KG | A7383 Chrome finish (AA)                            |
| Materials<br>A7383 PVD Coated Brass |                    | A1000 Unfinished (NU)                               |
|                                     |                    | <mark>Designer</mark><br>Palomba Serafini Associati |
| FINISH OPTIONS                      |                    |                                                     |