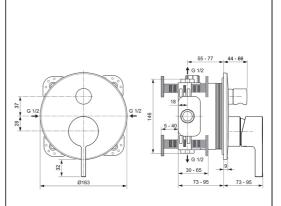

### ILLUSTRATED

A7383Joy single lever built-in shower with diverterA1000Easybox Installtion box

### ILLUSTRATED PRODUCT DETAILS

| Weights                             |                    | Finishes                                            |
|-------------------------------------|--------------------|-----------------------------------------------------|
| A7383<br>A1000                      | 0.01 KG<br>1.12 KG | A7383 Chrome finish (AA)                            |
| Materials<br>A7383 PVD Coated Brass |                    | A1000 Unfinished (NU)                               |
|                                     |                    | <mark>Designer</mark><br>Palomba Serafini Associati |
| FINISH OPTIONS                      |                    |                                                     |