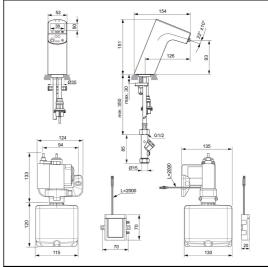

### **ILLUSTRATED PRODUCT DETAILS**

Weights

**Materials** 

**A7512** 3.24 KG

A7512

Mixed Material

Flow rates

A7512 2 Litres per minute @ 3 bar pressure