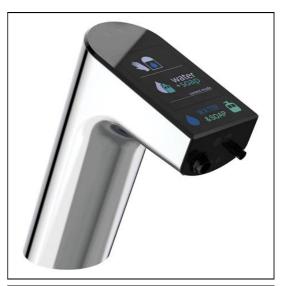

### **ILLUSTRATED**

A7512 Intellimix Deck Mounted Basin Tap With Integral Soap Dispenser

### **ILLUSTRATED PRODUCT DETAILS**

Weights

**Materials** 

**A7512** 3.24 KG

A7512

Mixed Material

Flow rates

A7512 2 Litres per minute @ 3 bar pressure