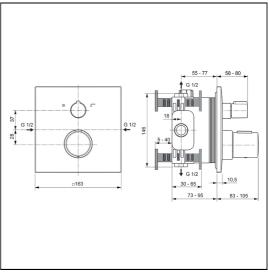

### **ILLUSTRATED PRODUCT DETAILS**

Weights

A7522 1.74 KG
A1000 1.12 KG

Materials

A7522 PVD Coated Brass

Designer

Palomba Serafini Associati