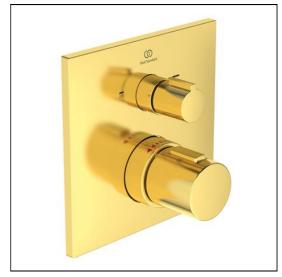

# Ceratherm C100 Built-In Thermostatic 2 Outlet Shower Mixer

# **ILLUSTRATED**

A7522 Ceratherm C100 built-in thermostatic 2 outlet shower

mixer

A1000 Easybox Installation box