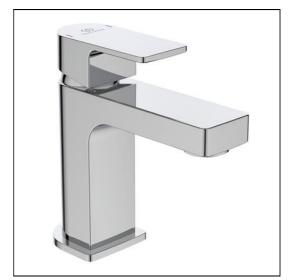

## **ILLUSTRATED**

A7575 Edge single lever mini basin mixer

## **ILLUSTRATED PRODUCT DETAILS**

Weights Finishes

**A7575** 1.20 KG **A7575** Chrome (AA)

**Materials** 

A7575 Chrome Plated Brass Flow rates

A7575 5 Litres per minute @ 3

bar pressure