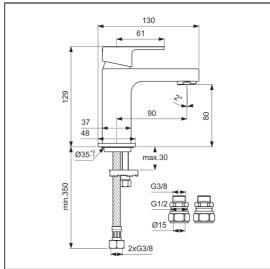

## **ILLUSTRATED PRODUCT DETAILS**

Weights Finishes

**A7575** 1.20 KG **A7575** Chrome (AA)

**Materials** 

A7575 Chrome Plated Brass Flow rates

A7575 5 Litres per minute @ 3

bar pressure

#### **Special Notes**

Suitable for balanced supplies. Inlets with flexible tails and connections for 15mm copper tubes. Fitted with a 5 litre per minute outlet flow regulator. When installed in commercial applications a thermostatic blending valve such as A5900AA must be used. Unregulated flow rate 3.5 litres per minute at 0.5 bar.