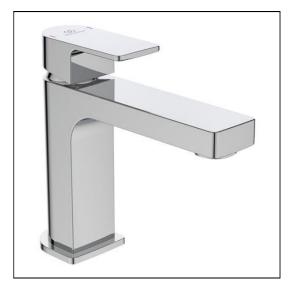

## **ILLUSTRATED**

A7576 Edge single lever basin mixer

## **ILLUSTRATED PRODUCT DETAILS**

Weights Finishes

**A7576** 1.30 KG **A7576** Chrome (AA)

Materials

A7576 Chrome Plated Brass Flow rates

A7576 5 Litres per minute @ 3

bar pressure