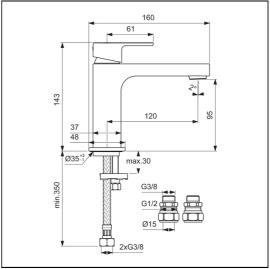

## **ILLUSTRATED PRODUCT DETAILS**

Weights Finishes

**A7576** 1.30 KG **A7576** Chrome (AA)

Materials

A7576 Chrome Plated Brass Flow rates

A7576 5 Litres per minute @ 3

bar pressure

## **Special Notes**

Suitable for balanced supplies. Inlets with flexible tails and connections for 15mm copper tubes. Fitted with a 5 litre per minute outlet flow regulator. When installed in commercial applications a thermostatic blending valve such as A5900AA must be used. Unregulated flow rate 3.5 litres per minute at 0.5 bar.