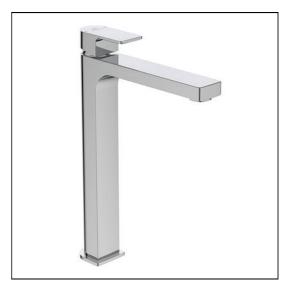

# Edge Single Lever Vessel Basin Mixer

## **ILLUSTRATED**

A7577 Edge single lever vessel basin mixer

## **ILLUSTRATED PRODUCT DETAILS**

Weights Finishes

**A7577** 1.90 KG **A7577** Chrome (AA)

**Materials** 

A7577 Chrome Plated Brass Flow rates

A7577 5 Litres per minute @ 3

bar pressure