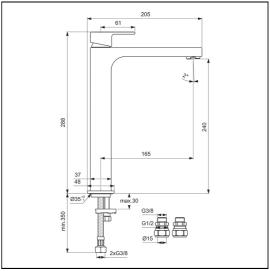

## **ILLUSTRATED PRODUCT DETAILS**

Weights Finishes

**A7577** 1.90 KG **A7577** Chrome (AA)

**Materials** 

A7577 Chrome Plated Brass Flow rates

A7577 5 Litres per minute @ 3

bar pressure

## **Special Notes**

Suitable for balanced supplies. Inlets with flexible tails and connections for 15mm copper tubes. Fitted with a 5 litre per minute outlet flow regulator. When installed in commercial applications a thermostatic blending valve such as A5900AA must be used. Unregulated flow rate 3.5 litres per minute at 0.5 bar.