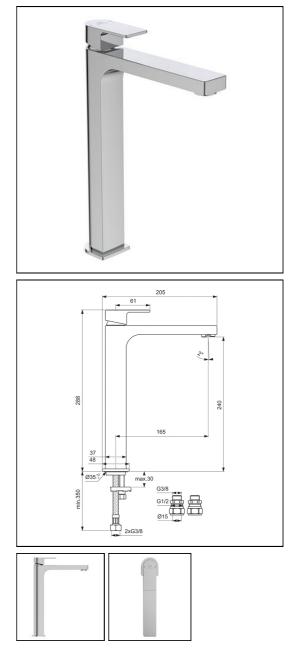

## Edge Single Lever Vessel Basin Mixer

## ILLUSTRATED A7577 Edge single lever vessel basin mixer OPTIONS A5900 TMV thermostatic mixing valve, 15mm ILLUSTRATED PRODUCT DETAILS

| Weights   |                     | Finishes   |                         |
|-----------|---------------------|------------|-------------------------|
| A7577     | 1.90 KG             | A7577      | Chrome (AA)             |
| Materials |                     |            |                         |
| A7577     | Chrome Plated Brass | Flow rates |                         |
|           |                     | A7577      | 5 Litres per minute @ 3 |

## **Special Notes**

Suitable for balanced supplies. Inlets with flexible tails and connections for 15mm copper tubes. Fitted with a 5 litre per minute outlet flow regulator. When installed in commercial applications a thermostatic blending valve such as A5900AA must be used. Unregulated flow rate 3.5 litres per minute at 0.5 bar.