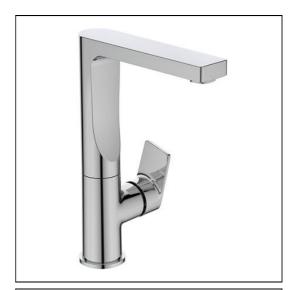

## **ILLUSTRATED**

A7578 Edge single lever high spout basin mixer

## **ILLUSTRATED PRODUCT DETAILS**

Weights Finishes

A7578 2.50 KG A7578 Chrome (AA)

**Materials** 

A7578 Chrome Plated Brass Flow rates

A7578 5 Litres per minute @ 3

bar pressure