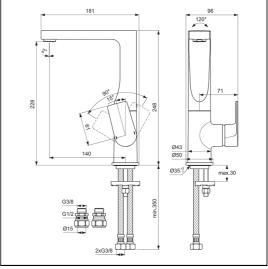

## **ILLUSTRATED PRODUCT DETAILS**

Weights Finishes

A7578 2.50 KG A7578 Chrome (AA)

**Materials** 

A7578 Chrome Plated Brass Flow rates

A7578 5 Litres per minute @ 3

bar pressure

#### **Special Notes**

Suitable for balanced supplies. Inlets with flexible tails and connections for 15mm copper tubes. Fitted with a 5 litre per minute outlet flow regulator. When installed in commercial applications a thermostatic blending valve such as A5900AA must be used. Unregulated flow rate 3.5 litres per minute at 0.5 bar.