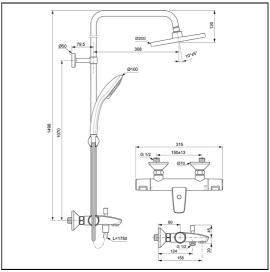

#### **ILLUSTRATED PRODUCT DETAILS**

| Weights   | 1                   | Finishes  |    |             |
|-----------|---------------------|-----------|----|-------------|
| A7590     | 3.90 KG             | A7590     |    | Chrome (AA) |
| BD198     | 0.27 KG             |           |    |             |
| Materials |                     | BD198     |    | Chrome (AA) |
| A7590     | Chrome Plated Brass |           |    |             |
| BD198     | Chrome Plated Brass | Flow rate | es |             |

Flow rates

A7590 8 Litres per minute @ 3 bar pressure

#### **Special Notes**

Removable 12 litre per minute eco flow regulator fitted in the fixed head and 8 litre per minute regulator in the handspray. Minimum operating pressure of 0.5 Bar

**ACCREDITATIONS** 