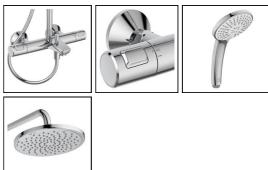

## **ILLUSTRATED**

A7590

Ceratherm T25 exposed thermostatic bath shower system with Idealrain ø200mm round rainshower, M3 3 function ø100mm shower handspray and 1.75m Idealflex hose

**BD198** Idealrain fast fix connection set for exposed shower valves

### **FEATURES**