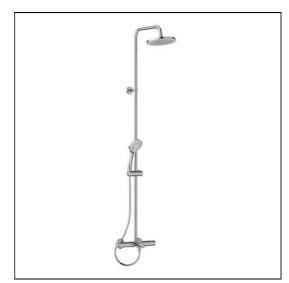

# Ceratherm T25 Exposed Thermostatic Bath Shower System

## **ILLUSTRATED**

A7590

Ceratherm T25 exposed thermostatic bath shower system with Idealrain ø200mm round rainshower, M3 3 function ø100mm shower handspray and 1.75m Idealflex hose

**BD198** Idealrain fast fix connection set for exposed shower valves