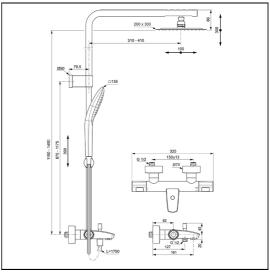

#### ILLUSTRATED PRODUCT DETAILS

| Weights   |         |   |  |
|-----------|---------|---|--|
| A7591     | 4.91 KG |   |  |
| BD198     | 0.27 KG |   |  |
| Materials |         | i |  |

A7591 Chrome Plated Brass BD198 Chrome Plated Brass

Finishes
A7591 Chrome (AA)
BD198 Chrome (AA)
Flow rates

A7591 8 Litres per minute @ 3 bar pressure

### **Special Notes**

Removable 12 litre per minute eco flow regulator fitted in the fixed head and 8 litre per minute regulator in the handspray. Minimum operating pressure of 0.5 Bar  $\,$ 

**ACCREDITATIONS** 