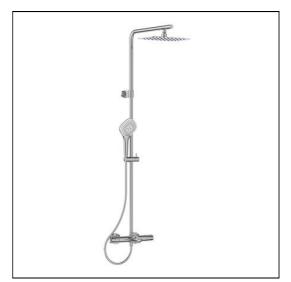

## **ILLUSTRATED**

A7591

Ceratherm T100 Flex exposed thermostatic bath shower system with Idealrain 300x200mm rectangular rainshower on horizontal and vertical adjusting arm, Idealrain Evo diamond 3 function handspray and 1.75m Idealflex hose