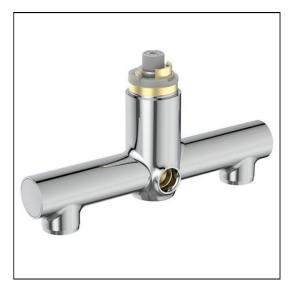

# Markwik 21+ Comfort SQ Deck Mounted Mixer – Non-Thermostatic (PBV) BODY ONLY

### **ILLUSTRATED**

A7906 Markwik 21+ Comfort SQ deck mounted mixer –

non-thermostatic (PBV) BODY ONLY

#### **ILLUSTRATED PRODUCT DETAILS**

 Weights
 Finishes

 A7906
 1.91 KG

 A7906
 Chrome (AA)

Materials

A7906 Chrome Plated Brass Flow rates

A7906 7 Litres per minute @ 3

bar pressure