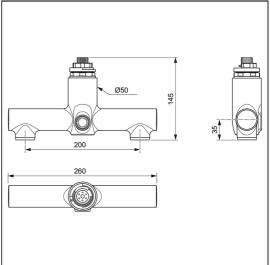

# Markwik 21+ Comfort SQ Deck Mounted Mixer – Non-Thermostatic (PBV) BODY ONLY

### **ILLUSTRATED**

A7906 Markwik 21+ Comfort SQ deck mounted mixer –

non-thermostatic (PBV) BODY ONLY

#### **ILLUSTRATED PRODUCT DETAILS**

 Weights
 Finishes

 A7906
 1.91 KG

 A7906
 Chrome (AA)

Materials

A7906 Chrome Plated Brass Flow rates

A7906 7 Litres per minute @ 3

bar pressure