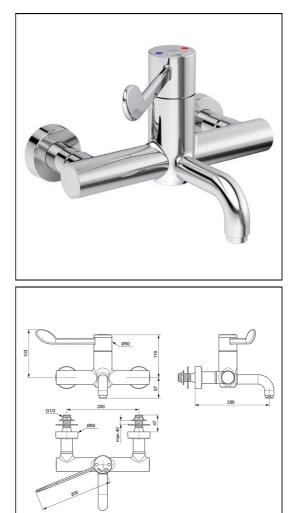

# Markwik 21+ Comfort SQ panel mounted mixer with detachable spout – non-thermostatic (PBV)

## ILLUSTRATED

A7909 Markwik 21+ Comfort SQ panel mounted mixer with detachable spout – non thermostatic (PBV)

# **ILLUSTRATED PRODUCT DETAILS**

| Weights   |                     | Finishes   |                         |
|-----------|---------------------|------------|-------------------------|
| A7909     | 3.67 KG             | A7909      | Chrome (AA)             |
| Materials |                     |            |                         |
| A7909     | Chrome Plated Brass | Flow rates |                         |
|           |                     | A7909      | 7 Litres per minute @ 3 |
|           |                     |            | bar pressure            |