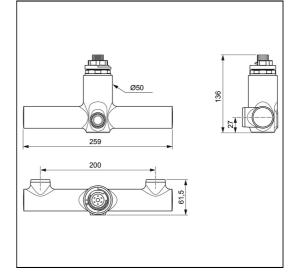

## ILLUSTRATED PRODUCT DETAILS

| Weights   | i                   | Finishes   |                         |
|-----------|---------------------|------------|-------------------------|
| A7910     | 1.91 KG             | A7910      | Chrome (AA)             |
| Materials |                     |            |                         |
| A7910     | Chrome Plated Brass | Flow rates |                         |
|           |                     | A7910      | 7 Litres per minute @ 3 |
|           |                     |            | bar pressure            |