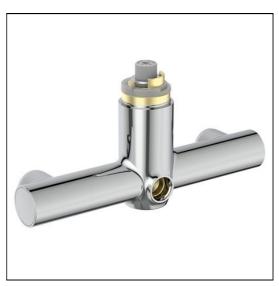

#### ILLUSTRATED

A7910 Markwik 21+ Comfort SQ panel mounted mixer – non-thermostatic (PBV) BODY ONLY