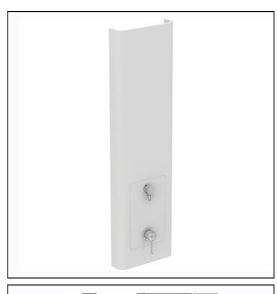

# Markwik 21+ Shower Panel With Thermostatic Valve 1500mm

## ILLUSTRATED

A7935 Markwik 21+ pre-plumbed shower panel with sequential thermostatic lever operated built in shower valve 1500mm