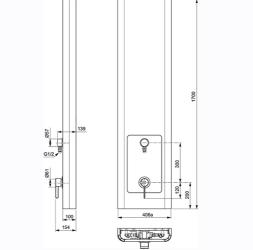

# Markwik 21+ Shower Panel With Thermostatic Valve 1500mm

## ILLUSTRATED

A7935 Markwik 21+ pre-plumbed shower panel with sequential thermostatic lever operated built in shower valve 1500mm

## **ILLUSTRATED PRODUCT DETAILS**

| Weights                     | Finishes         |  |  |
|-----------------------------|------------------|--|--|
| A7935 22.00 KG              | A7935 White (AC) |  |  |
| Materials                   |                  |  |  |
| A7935 Mixed Material        |                  |  |  |
| Standards                   |                  |  |  |
| HBN 00-02, EN 1717 & EN 200 |                  |  |  |
|                             |                  |  |  |