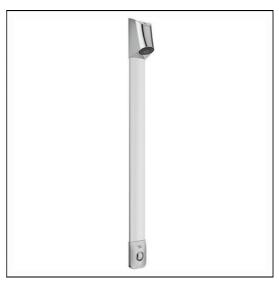

# Avon 21 Self-Closing Shower Panel

## **ILLUSTRATED**

A7955 Avon 21 self-closing shower panel with push button

**EW244** Service elbow with filter-seal