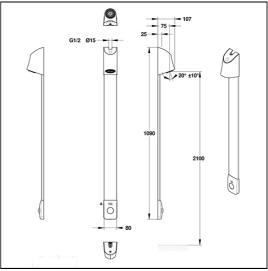

## **ILLUSTRATED PRODUCT DETAILS**

Materials

A7955 Mixed Material

EW244 Mixed Material

EW244 Unfinished (NU)

Flow rates

A7955 6 Litres per minute @ 3 bar pressure

### **Special Notes**

Removable 6 litre per minute regulator in the shower outlet. Alternative 8lpm also provided. Product is supplied for top inlet installation as standard. For concealed inlet installation, elbow service valve must be ordered separately: EW244NU

Consideration should be given to safe hot water delivery and the use of an appropriate temperature reduction device. Unregulated flow rate 5 litres per minute at 0.1 bar