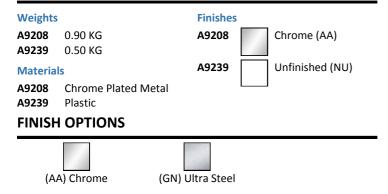

## **ILLUSTRATED**

A9208 Contour 21 soap dispenser deck mounted uprightrequires

separate soap bottle

A9239 Contour 21 soap bottle direct feed for use with contour 21

soap dispensers for use with deck mounted dispensers

#### **Special Notes**

Soap dispenser and soap bottles are supplied separately. Soap dispensers are factory set to deliver 2.5ml of soap per stroke but can be adjusted down to 1ml. A maximum soap viscosty of 40,000 cP is recommended. Soap should be situated below the dispenser.