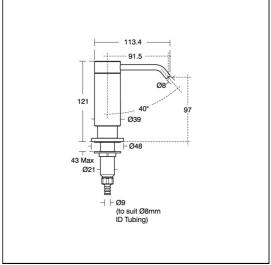

k mounted soap dispenser

## **ILLUSTRATED**

A9208 Contour 21 soap dispenser deck mounted uprightrequires

separate soap bottle

A9239 Contour 21 soap bottle direct feed for use with contour 21

soap dispensers for use with deck mounted dispensers

## **OPTIONS**

A9240 Contour 21 soap bottle remote single feed for use with

contour 21 soap dispensers for all contour 21 soap

dispensers

A9241 Contour 21 soap bottle remote 4 feed for use with contour

21 soap dispensers

#### **ILLUSTRATED PRODUCT DETAILS**



#### **Special Notes**

Soap dispenser and soap bottles are supplied separately. Soap dispensers are factory set to deliver 2.5ml of soap per stroke but can be adjusted down to 1ml. A maximum soap viscosty of 40,000 cP is recommended. Soap should be situated below the dispenser.