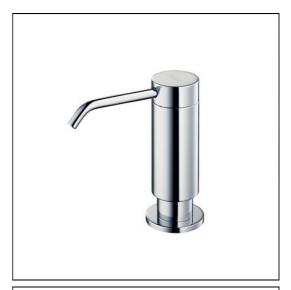

## **ILLUSTRATED**

A9208 Contour 21 soap dispenser deck mounted uprightrequires

separate soap bottle

A9239 Contour 21 soap bottle direct feed for use with contour 21

soap dispensers for use with deck mounted dispensers

#### **ILLUSTRATED PRODUCT DETAILS**