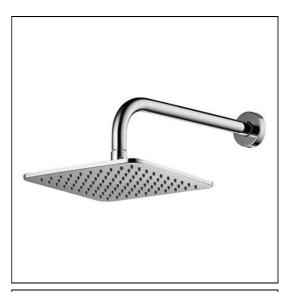

# **ILLUSTRATED**

B0024 Idealrain Cube M1 rainshower, 200mm x 200mm fixed

head

B9444 Idealrain horizontal wall arm 300mm

#### **OPTIONS**

B9445 Idealrain horizontal wall arm 400mm

B9446 Idealrain ceiling arm 150mm

# **ILLUSTRATED PRODUCT DETAILS**

Weights

B0024 1.22 KG

B9444 0.72 KG

Materials

B0024 Mixed Material

**B9444** Chrome Plated

Flow rates