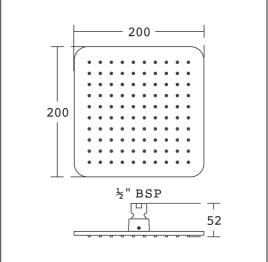

# **ILLUSTRATED**

B0024 Idealrain Cube M1 rainshower, 200mm x 200mm fixed

head

B9444 Idealrain horizontal wall arm 300mm

# **ILLUSTRATED PRODUCT DETAILS**

Weights

B0024 1.22 KG

B9444 0.72 KG

Materials

B0024 Mixed Material

**B9444** Chrome Plated

Flow rates