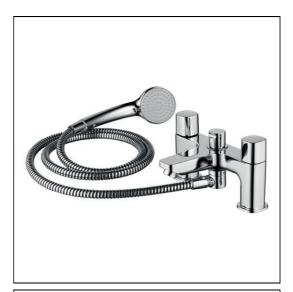

# Tempo 2 Hole Bath Shower Mixer

## **ILLUSTRATED**

B0731 Tempo 2 hole bath shower mixer B9400 Idealrain S1 80mm handspray