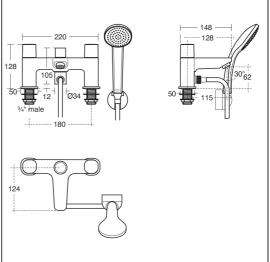

# Tempo 2 Hole Bath Shower Mixer

## **ILLUSTRATED**

B0731 Tempo 2 hole bath shower mixer B9400 Idealrain S1 80mm handspray

## **ILLUSTRATED PRODUCT DETAILS**

Weights

**B0731** 3.27 KG **B9400** 0.27 KG

**Materials** 

B0731 Chrome Plated B9400 Chrome Plated

Chrome Plated Flow rates

**B0731** 30 Litres per minute @ 3

Chrome (AA)

#### **Special Notes**

Suitable for balanced or unbalanced supplies. Inlets suitable for 22mm copper tubes. It is recommended that a thermostatic blending valve should be used, please see A5900AA (for use with 15mm pipework) or A5901AA (for use with 22mm pipework). Unregulated flow rate for bath fill 24 litres per minute at 0.2 bar.