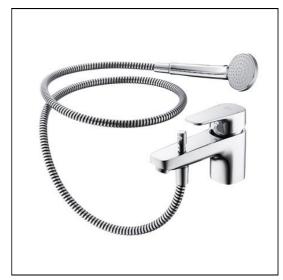

## **ILLUSTRATED**

**B0733** Tempo 1 hole bath shower mixer

B9400 Idealrain S1 80mm handspray, 1 function

## **ILLUSTRATED PRODUCT DETAILS**

Weights

**B0733** 2.63 KG **B9400** 0.27 KG

**Materials** 

B0733 Chrome Plated B9400 Chrome Plated **Finishes** 

B0733 Chrome (AA)

**B9400** Chrome (AA)

Flow rates

**B0733** 20 Litres per minute @ 3 bar pressure

bui pic

Designer

Artefakt Industriekultur