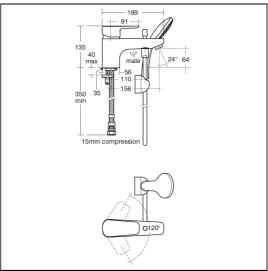

#### **Special Notes**

Suitable for balanced supplies. Inlets with flexible tails and connections for 15mm copper tubes. Consideration should be given to safe hot water delivery and the use of an appropriate temperature reduction device, please see A5900AA (for use with 15mm pipework) or A5901AA (for use with 22mm pipepwork). Unregulated flow rate for bath fill 15 litres per minute at 1 bar and 20 litres per minute at 3 bar.