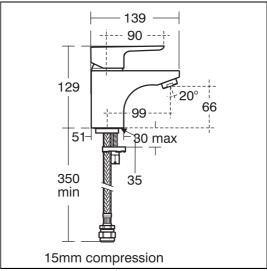

#### **Special Notes**

Suitable for balanced supplies. Inlets with flexible tails and connections for 15mm copper tubes. Fitted with a 5 litre per minute outlet flow regulator. Flow straightener also supplied for low pressure installations. When installed in commercial applications a thermostatic blending valve must be used, please see A5900AA (for use with 15mm pipework) or A5901AA (for use with 22mm pipework).