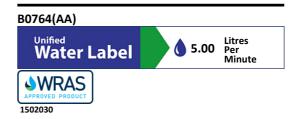

### **ILLUSTRATED PRODUCT DETAILS**

Weights

2.30 KG B0764

**Materials** 

B0764 Chrome Plated

B0764

5 Litres per minute @ 3 bar pressure

Chrome (AA)

### **ACCREDITATIONS**