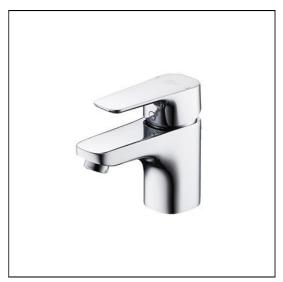

## **ILLUSTRATED**

B0764 Tempo single lever basin mixer, no waste

### **ILLUSTRATED PRODUCT DETAILS**

Weights

2.30 KG B0764

**Materials** 

B0764 Chrome Plated

B0764

5 Litres per minute @ 3 bar pressure

Chrome (AA)