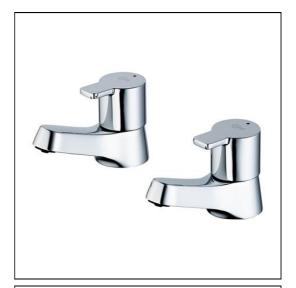

## **ILLUSTRATED**

B1146 Calista basin pillar taps 1/2" (pair)

#### **ILLUSTRATED PRODUCT DETAILS**

Weights

**B1146** 1.03 KG **B1146** Chrome (AA)

**Materials** 

**B1146** Chrome Plated Brass

Flow rates

**Finishes** 

**B1146** 4 Litres per minute @ 3