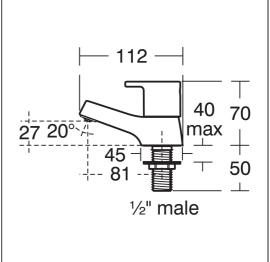

#### **ILLUSTRATED PRODUCT DETAILS**

Weights

**B1146** 1.03 KG **B1146** Chrome (AA)

**Materials** 

**B1146** Chrome Plated Brass

Flow rates

**Finishes** 

**B1146** 4 Litres per minute @ 3