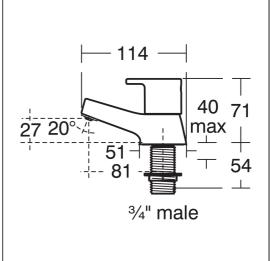

### **ILLUSTRATED PRODUCT DETAILS**

Weights

**B1147** 1.15 KG **B1147** 

**Materials** 

**B1147** Chrome Plated Brass

Flow rates

**Finishes** 

**B1147** 72 Litres per minute @ 3