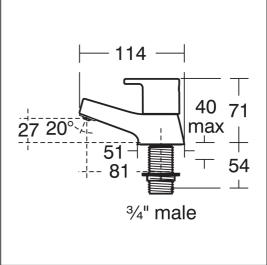

### **ILLUSTRATED PRODUCT DETAILS**

Weights

**B1147** 1.15 KG

**Materials** 

**B1147** Chrome Plated Brass

**Finishes** 

B1147

Chrome (AA)

Flow rates

**B1147** 72 Litres per minute @ 3

bar pressure

Designer

Robin Levien, RDI

#### **Special Notes**

Easy to operate handles. Quarter turn ceramic disc valves. Requires separate TMV for safe bathing, please see A5900AA (for use with 15mm pipework) or A5901AA for use with 22mm pipework). Unregulated flow rate 8.1 litres per minute at 0.1 Bar.