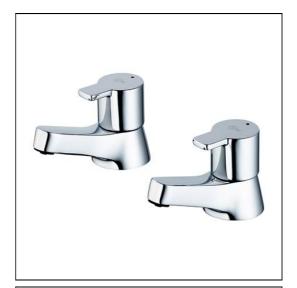

## **ILLUSTRATED**

B1147 Calista bath pillar taps 3/4" (pair)

### **ILLUSTRATED PRODUCT DETAILS**

Weights

**B1147** 1.15 KG

**Materials** 

**B1147** Chrome Plated Brass

**Finishes** 

B1147

Chrome (AA)