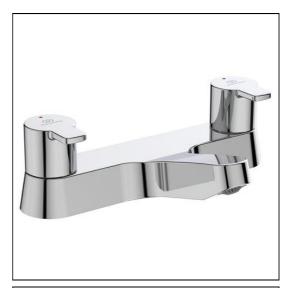

# Calista 2 Hole Dual Control Bath Filler

## **ILLUSTRATED**

**B1151** Calista dual control two hole bath filler

### **ILLUSTRATED PRODUCT DETAILS**

Weights

**B1151** 1.60 KG

**Materials** 

**B1151** Chrome Plated Brass

**Finishes** 

B1151

Chrome (AA)

Flow rates

**B1151** 70 Litres per minute @ 3

bar pressure

Designer

Robin Levien, RDI