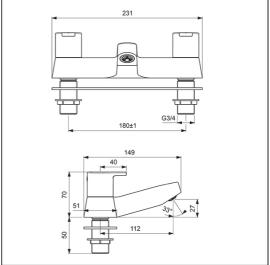

# Calista 2 Hole Dual Control Bath Filler

## **ILLUSTRATED**

**B1151** Calista dual control two hole bath filler

### **ILLUSTRATED PRODUCT DETAILS**

Weights

**B1151** 1.60 KG

**Materials** 

**B1151** Chrome Plated Brass

**Finishes** 

B1151

Chrome (AA)

Flow rates

**B1151** 70 Litres per minute @ 3

bar pressure

Designer

Robin Levien, RDI