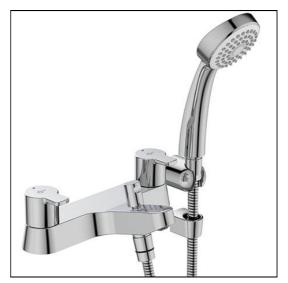

# Calista Bath Shower Mixer 2 Hole Dual Control With Shower Set

## **ILLUSTRATED**

B1152 Calista dual control two hole bath shower mixer with

shower set