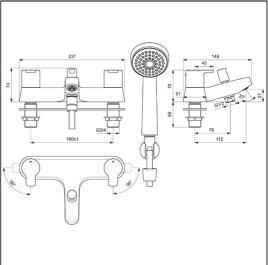

## **ILLUSTRATED PRODUCT DETAILS**

Weights

**B1152** 2.43 KG

Materials

**B1152** Chrome Plated Brass

**Finishes** 

B1152

Chrome (AA)

Flow rates

**B1152** 70 Litres per minute @ 3

bar pressure

Designer

Robin Levien, RDI

### **Special Notes**

Unregulated mixed supply flow rate through bath filler is 16 litres per minute at 0.2 bar. Consideration should be given to safe hot water delivery and the use of an appropriate temperature reduction device, please see A5900AA (for use with 15mm pipework) or A5901AA (for use with 22mm pipework). Minimum operating pressure 0.2 bar.